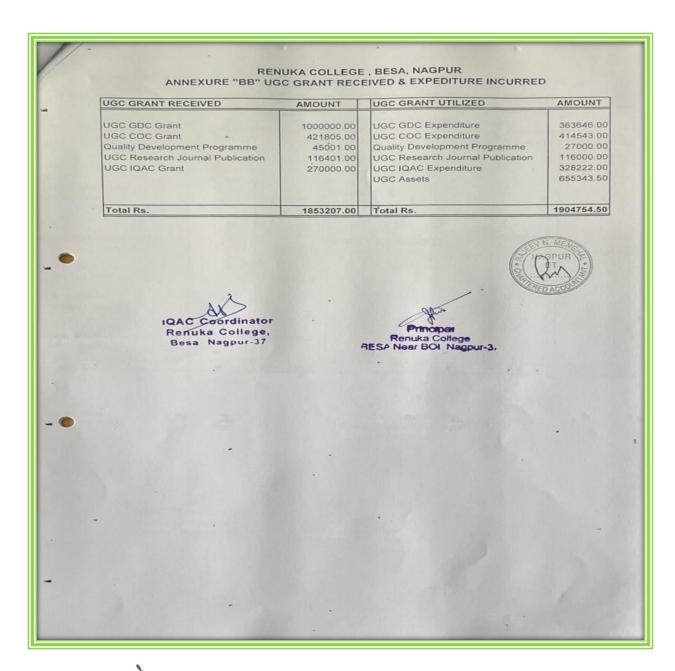

**4.4.1.1.** Expenditure incurred on maintenance of infrastructure (physical Facilities and academic support facilities) excluding salary component year wise during the last five years (INR in lakhs)

| YI  | EAR         | 2017-2018   | 2018-2019   | 2019-2020 | 2020-2021 | 2021-2022 | TOTAL       |
|-----|-------------|-------------|-------------|-----------|-----------|-----------|-------------|
| NUN | <b>ABER</b> | 1,06,883 /- | 1,92,037 /- | 75,508 /- | 59,162 /- | 87,816/-  | 5,21,406 /- |